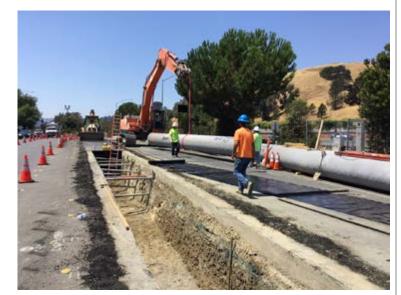

## **Pipeline Work Inches** Down Mt. Diablo Blvd.

A 30-inch pipe is currently being installed on. Mt. Diablo Boulevard. Photos courtesy EBMUD

array of orange cones and the giant hole in the ground on the east end of Lafayette? It will be a lons of water per day. shiny new water pumping plant, Hardware that was built in 1956.

to be expected as EBMUD crews struction on the project is slated to install 30-inch in diameter water be complete in September 2017. lines, residents will ultimately ap-

ondering what's up with the water source that is engineered to withstand earthquakes and has the capacity to deliver 16 million gal-

www.lamorindaweekly.com

The cone conga line will be and water pipelines that will serve inching down Mt. Diablo Boule-Lafayette, Pleasant Hill and Walnut vard through early October, and Creek, replacing the existing Dia- will shift in the coming weeks as blo Vista Pumping Plant near Ace lateral pipelines are installed going across the boulevard to con-While traffic slowdowns are nect with the pumping plant. Con-— C. Tyson