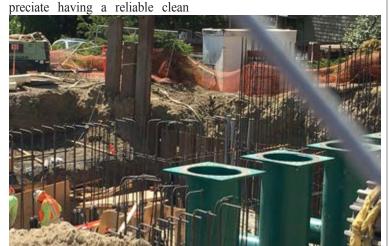

## **Pipeline Work Inches** Down Mt. Diablo Blvd.

A 30-inch pipe is currently being installed on. Mt. Diablo Boulevard. Photos courtesy EBMUD

array of orange cones and the giant hole in the ground on the east end of Lafayette? It will be a lons of water per day. shiny new water pumping plant, Hardware that was built in 1956.

to be expected as EBMUD crews struction on the project is slated to install 30-inch in diameter water be complete in September 2017. lines, residents will ultimately ap-

ondering what's up with the water source that is engineered to withstand earthquakes and has the capacity to deliver 16 million gal-

www.lamorindaweekly.com

The cone conga line will be and water pipelines that will serve inching down Mt. Diablo Boule-Lafayette, Pleasant Hill and Walnut vard through early October, and Creek, replacing the existing Dia- will shift in the coming weeks as blo Vista Pumping Plant near Ace lateral pipelines are installed going across the boulevard to con-While traffic slowdowns are nect with the pumping plant. Con-— C. Tyson